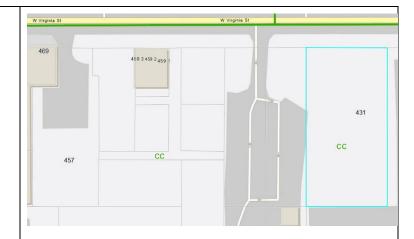

**CRA District**: Frenchtown/Southside Community Redevelopment Area

Parcel ID: 21-36-50-020-5430

Acreage: 0.35 Acres +/Address: 431 W VIRGINIA ST
Zoning: Central Core (CC)