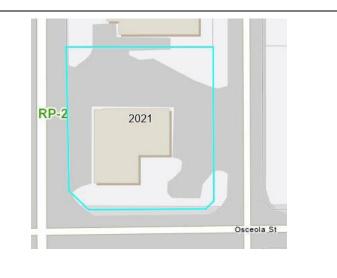

Acreage: 0.21 Acres +/- Address:

2021 HOLTON ST **Zoning:** 

Residential Preservation (RP-2)

**CRA District:** 

Frenchtown/Southside

Community Redevelopment Area

Parcel ID: 21-36-40-137-0000 Acreage: 0.98 Acres +/- Address: