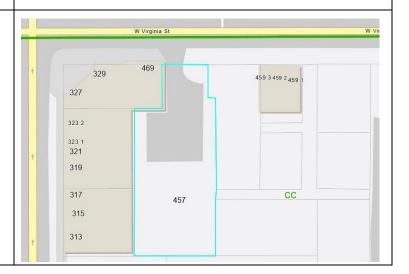

#### **CRA District:**

Frenchtown/Southside
Community Redevelopment

Area

Parcel ID: 21-36-50-021-5490

Acreage: 0.26 Acres +/Address: 457 W VIRGINIA ST
Zoning: Central Core (CC)