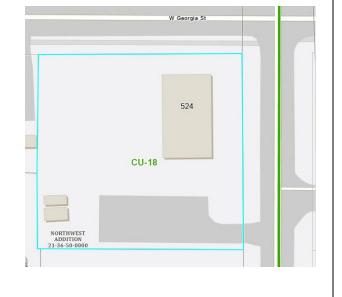

#### **CRA District:**

Frenchtown/Southside

Community Redevelopment Area

Parcel ID: 21-36-50-007-5140

Acreage: 0.71 Acres +/- Address: 524

N M L KING JR BLVD

Zoning: Central Urban (CU-18)

**CRA District:** Frenchtown/Southside Community Redevelopment Area