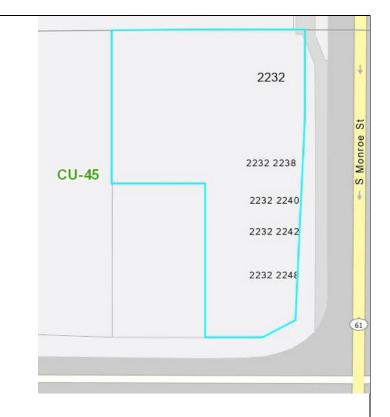

Parcel ID: 41-12-50- D-0020 Acreage: 0.30 Acres +/-

Address: 2232 S MONROE ST Zoning: Central Urban (CU-45)

#### **CRA District:**

Frenchtown/Southside

Community Redevelopment Area

**Parcel ID:** 41-12-50- D-0031

Acreage: 0.10 Acres +/- Address:

Vacant/No Address

Zoning: Central Urban (CU-45)

#### **CRA District:**

Frenchtown/Southside

Community Redevelopment Area

Parcel ID: 41-12-50- D-0040
Acreage: 0.21 Acres +/Address: Vacant/No Address

**Zoning:** Central Urban (CU-45)

**CRA District:** Frenchtown/Southside Community Redevelopment Area

Parcel ID: 41-12-50- D-0050

Acreage: 0.39 Acres +/Address: Vacant/No Address
Zoning: Central Urban (CU-45)

**CRA District:** Frenchtown/Southside Community Redevelopment Area

**Parcel ID:** 41-01-27- K-0050