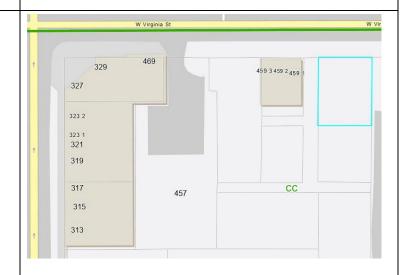

#### **CRA District:**

Frenchtown/Southside
Community Redevelopment

Area

Parcel ID: 21-36-50-021-5490

Acreage: 0.26 Acres +/Address: 457 W VIRGINIA ST
Zoning: Central Core (CC)