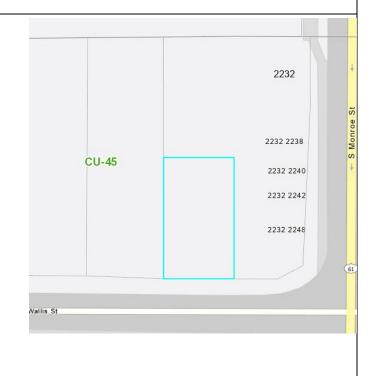

Parcel ID: 41-12-50- D-0020 Acreage: 0.30 Acres +/-

Address: 2232 S MONROE ST Zoning: Central Urban (CU-45)