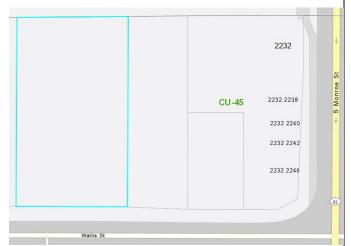

#### **CRA District:**

Frenchtown/Southside

Community Redevelopment Area

**Parcel ID:** 41-12-50- D-0031

Acreage: 0.10 Acres +/- Address:

Vacant/No Address

Zoning: Central Urban (CU-45)

#### **CRA District:**

Frenchtown/Southside

Community Redevelopment Area

Parcel ID: 41-12-50- D-0040
Acreage: 0.21 Acres +/Address: Vacant/No Address

**Zoning:** Central Urban (CU-45)

**CRA District:** Frenchtown/Southside Community Redevelopment Area

Parcel ID: 41-12-50- D-0050

Acreage: 0.39 Acres +/Address: Vacant/No Address
Zoning: Central Urban (CU-45)

**CRA District:** Frenchtown/Southside Community Redevelopment Area

**Parcel ID:** 41-01-27- K-0050