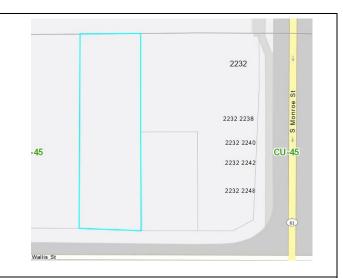

#### **CRA District:**

Frenchtown/Southside

Community Redevelopment Area

**Parcel ID:** 41-12-50- D-0031

Acreage: 0.10 Acres +/- Address:

Vacant/No Address

Zoning: Central Urban (CU-45)

#### **CRA District:**

Frenchtown/Southside

Community Redevelopment Area

Parcel ID: 41-12-50- D-0040
Acreage: 0.21 Acres +/Address: Vacant/No Address

**Zoning:** Central Urban (CU-45)

**CRA District:** Frenchtown/Southside Community Redevelopment Area

Parcel ID: 41-12-50- D-0050

Acreage: 0.39 Acres +/Address: Vacant/No Address
Zoning: Central Urban (CU-45)

**CRA District:** Frenchtown/Southside Community Redevelopment Area

**Parcel ID:** 41-01-27- K-0050